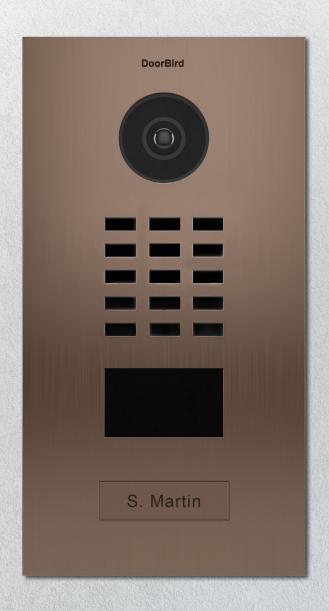

## D2101BV

## IP VIDEO DOOR STATION

Brushed Stainless Steel · Bronze-Finish · 1 Call button

## DoorBird Technology meets Design.

Front panel material thickness: 3.0 mm (0.12 in)