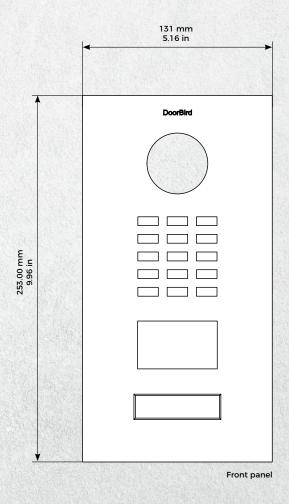

## DoorBird Technology meets Design.

Front panel material thickness: 3.0 mm (0.12 in)