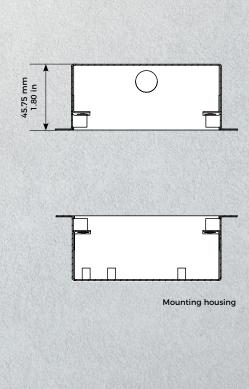

## DoorBird Technology meets Design.

Front panel material thickness: 3.0 mm (0.12 in)