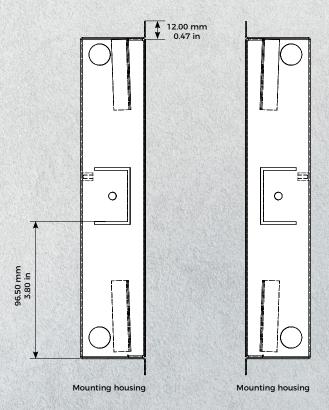

## DoorBird Technology meets Design.

Front panel material thickness: 3.0 mm (0.12 in)