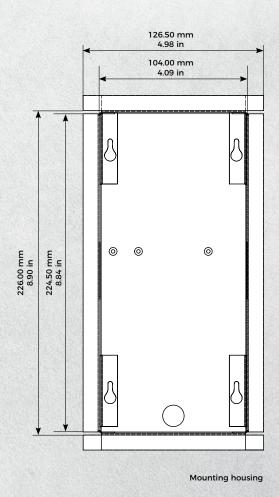

## DoorBird Technology meets Design.

Front panel material thickness: 3.0 mm (0.12 in)