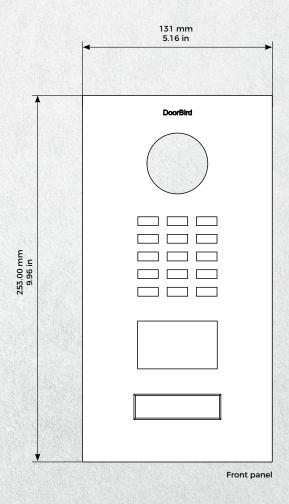

## **TECHNICAL SPECIFICATIONS**

| GENERAL                            |                                                                                                                                                                                                                                                                                                                                                                                                                                              | VIDEO                                     |                                                                                                                                                                                                                           |  |
|------------------------------------|----------------------------------------------------------------------------------------------------------------------------------------------------------------------------------------------------------------------------------------------------------------------------------------------------------------------------------------------------------------------------------------------------------------------------------------------|-------------------------------------------|---------------------------------------------------------------------------------------------------------------------------------------------------------------------------------------------------------------------------|--|
| Front panel                        | Brushed stainless steel, 3 mm (0.12 in)                                                                                                                                                                                                                                                                                                                                                                                                      | Camera                                    | HDTV 720p, dynamic (VGA - HDTV)                                                                                                                                                                                           |  |
| Mounting housing<br>(backbox)      | Stainless steel                                                                                                                                                                                                                                                                                                                                                                                                                              | Lens                                      | High-end ultra wide-angle hemispheric<br>lens 180° horizontal, 90° vertical,<br>straightened, IR-capable                                                                                                                  |  |
| Mounting type                      | Flush-mounted, surface-mounting housing sold separately                                                                                                                                                                                                                                                                                                                                                                                      | Night-vision                              | Yes, light sensor, automatic IR-cut filter,<br>12 IR-LEDs (850 nm)                                                                                                                                                        |  |
| Call button                        | Plastic. Engraveable metal cover<br>plate sold separately,<br>see www.doorbird.com/buy                                                                                                                                                                                                                                                                                                                                                       | AUDIO                                     |                                                                                                                                                                                                                           |  |
|                                    |                                                                                                                                                                                                                                                                                                                                                                                                                                              | Audio components                          | Speaker and microphone, echo and noise cancellation (AEC, ANR)                                                                                                                                                            |  |
| Nameplate                          | Illuminated                                                                                                                                                                                                                                                                                                                                                                                                                                  | Audio streaming                           | Two-way, full duplex                                                                                                                                                                                                      |  |
| Power supply                       | 15 V DC or Power over Ethernet<br>(PoE 802.3af Mode-A)                                                                                                                                                                                                                                                                                                                                                                                       | NETWORK                                   |                                                                                                                                                                                                                           |  |
|                                    |                                                                                                                                                                                                                                                                                                                                                                                                                                              | Ethernet                                  | RJ45 jack, PoE 802.3af Mode-A                                                                                                                                                                                             |  |
| Weight                             | 1577 g                                                                                                                                                                                                                                                                                                                                                                                                                                       | MOTION SENSOR                             |                                                                                                                                                                                                                           |  |
| Connectors                         | <ul> <li>RJ45, for LAN/PoE</li> <li>Bi-stable latching relay #1, max. 1-24 V DC/V AC, 1 Ampere, e.g. for electric door opener</li> <li>Bi-stable latching relay #2, max. 1-24 V DC/V AC, 1 Ampere, e.g. for electric door opener</li> <li>Switch relay, max. 1-24 V DC / V AC, 1 ampere, e.g. for conventional door chime</li> <li>External input (potential-free), for external door opener button</li> <li>15 V DC input (+, -)</li> </ul> | Туре                                      | Active                                                                                                                                                                                                                    |  |
|                                    |                                                                                                                                                                                                                                                                                                                                                                                                                                              | Detection angle                           | 110°                                                                                                                                                                                                                      |  |
|                                    |                                                                                                                                                                                                                                                                                                                                                                                                                                              | Range                                     | 1 - 10 m (3.3 - 32.9 ft), depends on<br>environment, configurable in 1 m (3.3 ft)<br>steps.                                                                                                                               |  |
|                                    |                                                                                                                                                                                                                                                                                                                                                                                                                                              | Technology                                | 4D. Based on multiple integrated sensors<br>and algorithms, e.g. Radio Frequency<br>Energy (RFE)                                                                                                                          |  |
|                                    |                                                                                                                                                                                                                                                                                                                                                                                                                                              | Configuration                             | Via App, e.g.  Range (1.10 m / 3.3 - 32.9 ft)  Movement direction (coming, leaving, both)  Individual events (e.g. switch a relay, push notification, SIP call [audio/video], HTTP(s) notification)  Individual schedules |  |
| Weather-proof                      | Yes, IP65                                                                                                                                                                                                                                                                                                                                                                                                                                    | comigaration                              |                                                                                                                                                                                                                           |  |
| Approvals                          | CE, IC, FCC, RoHS, IP65, IK08                                                                                                                                                                                                                                                                                                                                                                                                                |                                           |                                                                                                                                                                                                                           |  |
| Dimensions                         | 253 x 131 x 48.75 mm (H x W x D)<br>9.96 x 5.16 x 1.92 in (H x W x D)                                                                                                                                                                                                                                                                                                                                                                        | RFID                                      |                                                                                                                                                                                                                           |  |
| Operating conditions               | -25 to +55°C / -13 to 131°F<br>Humidity 10 to 85 % RH<br>(non condensing)                                                                                                                                                                                                                                                                                                                                                                    | Туре                                      | Active Reader Passive Tag (ARPT) system                                                                                                                                                                                   |  |
|                                    |                                                                                                                                                                                                                                                                                                                                                                                                                                              | Standard                                  | ISO/IEC 18000-2:2009 Part 2                                                                                                                                                                                               |  |
|                                    |                                                                                                                                                                                                                                                                                                                                                                                                                                              | Frequency                                 | 125 KHz                                                                                                                                                                                                                   |  |
| Scope of delivery                  | 1 x Main Electrical Unit 1 x Front panel 1 x Mounting housing (backbox) 1 x Power supply unit (mains adaptor) with four country-specific adaptors (110 - 240 V AC to 15 V DC) 1 x RFID key fob 1 x Small parts 1 x Installation manual                                                                                                                                                                                                       | Range                                     | 0 - 3 cm, depends on environment                                                                                                                                                                                          |  |
|                                    |                                                                                                                                                                                                                                                                                                                                                                                                                                              | Antenna                                   | Internal                                                                                                                                                                                                                  |  |
|                                    |                                                                                                                                                                                                                                                                                                                                                                                                                                              | Compatible<br>Transponder                 | RFID key fobs, sold separately,<br>see www.doorbird.com/buy                                                                                                                                                               |  |
|                                    |                                                                                                                                                                                                                                                                                                                                                                                                                                              | Configuration                             | Via app, e.g.  Tag (add, delete)  Individual events (e.g. switch a relay, push notification, SIP call [audio/video], HTTP(s) notification)                                                                                |  |
| EAN                                | 4260423860414                                                                                                                                                                                                                                                                                                                                                                                                                                |                                           | · Individual schedules                                                                                                                                                                                                    |  |
| Warranty                           | see www.doorbird.com/warranty                                                                                                                                                                                                                                                                                                                                                                                                                | INTEGRATED WIRELE                         | SS MODULES                                                                                                                                                                                                                |  |
| CURRENT SYSTEM REC                 | NUDEMENTS                                                                                                                                                                                                                                                                                                                                                                                                                                    | RFID                                      | 125 KHz                                                                                                                                                                                                                   |  |
| CORRENT SYSTEM REC                 | •                                                                                                                                                                                                                                                                                                                                                                                                                                            | Sensor                                    | 24 GHz, can be disabled                                                                                                                                                                                                   |  |
| System requirements                | Mobile device: Newest iOS on iPhone/iPad, newest Android on Smartphone/Tablet                                                                                                                                                                                                                                                                                                                                                                | Sold separately                           | see www.doorbird.com/buy                                                                                                                                                                                                  |  |
|                                    | Internet: High-Speed Landline Broadband<br>Internet connection, DSL, cable or fiber<br>optic, no socks or proxy server                                                                                                                                                                                                                                                                                                                       |                                           |                                                                                                                                                                                                                           |  |
|                                    | Network: Ethernet Network, with DHCP                                                                                                                                                                                                                                                                                                                                                                                                         |                                           |                                                                                                                                                                                                                           |  |
| Recommended<br>installation height | Camera lens should be at a min. height<br>of 125 cm (49 in)                                                                                                                                                                                                                                                                                                                                                                                  | Special remarks:<br>Assembly requires pro | ofessional skills or a technician.                                                                                                                                                                                        |  |