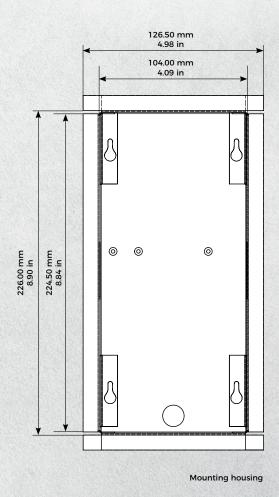

## **TECHNICAL SPECIFICATIONS**

| GENERAL                            |                                                                                                                                                                                                                                                                                                                                                                                                                                              | VIDEO                                     |                                                                                                                                                                                                                           |  |
|------------------------------------|----------------------------------------------------------------------------------------------------------------------------------------------------------------------------------------------------------------------------------------------------------------------------------------------------------------------------------------------------------------------------------------------------------------------------------------------|-------------------------------------------|---------------------------------------------------------------------------------------------------------------------------------------------------------------------------------------------------------------------------|--|
| Front panel                        | Brushed stainless steel, 3 mm (0.12 in)                                                                                                                                                                                                                                                                                                                                                                                                      | Camera                                    | HDTV 720p, dynamic (VGA - HDTV)                                                                                                                                                                                           |  |
| Mounting housing<br>(backbox)      | Stainless steel                                                                                                                                                                                                                                                                                                                                                                                                                              | Lens                                      | High-end ultra wide-angle hemispheric<br>lens 180° horizontal, 90° vertical,<br>straightened, IR-capable                                                                                                                  |  |
| Mounting type                      | Flush-mounted, surface-mounting housing sold separately                                                                                                                                                                                                                                                                                                                                                                                      | Night-vision                              | Yes, light sensor, automatic IR-cut filter,<br>12 IR-LEDs (850 nm)                                                                                                                                                        |  |
| Call button                        | Plastic. Engraveable metal cover<br>plate sold separately,<br>see www.doorbird.com/buy                                                                                                                                                                                                                                                                                                                                                       | AUDIO                                     |                                                                                                                                                                                                                           |  |
|                                    |                                                                                                                                                                                                                                                                                                                                                                                                                                              | Audio components                          | Speaker and microphone, echo and noise cancellation (AEC, ANR)                                                                                                                                                            |  |
| Nameplate                          | Illuminated                                                                                                                                                                                                                                                                                                                                                                                                                                  | Audio streaming                           | Two-way, full duplex                                                                                                                                                                                                      |  |
| Power supply                       | 15 V DC or Power over Ethernet<br>(PoE 802.3af Mode-A)                                                                                                                                                                                                                                                                                                                                                                                       | NETWORK                                   |                                                                                                                                                                                                                           |  |
|                                    |                                                                                                                                                                                                                                                                                                                                                                                                                                              | Ethernet                                  | RJ45 jack, PoE 802.3af Mode-A                                                                                                                                                                                             |  |
| Weight                             | 1577 g                                                                                                                                                                                                                                                                                                                                                                                                                                       | MOTION SENSOR                             |                                                                                                                                                                                                                           |  |
| Connectors                         | <ul> <li>RJ45, for LAN/PoE</li> <li>Bi-stable latching relay #1, max. 1-24 V DC/V AC, 1 Ampere, e.g. for electric door opener</li> <li>Bi-stable latching relay #2, max. 1-24 V DC/V AC, 1 Ampere, e.g. for electric door opener</li> <li>Switch relay, max. 1-24 V DC / V AC, 1 ampere, e.g. for conventional door chime</li> <li>External input (potential-free), for external door opener button</li> <li>15 V DC input (+, -)</li> </ul> | Туре                                      | Active                                                                                                                                                                                                                    |  |
|                                    |                                                                                                                                                                                                                                                                                                                                                                                                                                              | Detection angle                           | 110°                                                                                                                                                                                                                      |  |
|                                    |                                                                                                                                                                                                                                                                                                                                                                                                                                              | Range                                     | 1 - 10 m (3.3 - 32.9 ft), depends on<br>environment, configurable in 1 m (3.3 ft)<br>steps.                                                                                                                               |  |
|                                    |                                                                                                                                                                                                                                                                                                                                                                                                                                              | Technology                                | 4D. Based on multiple integrated sensors<br>and algorithms, e.g. Radio Frequency<br>Energy (RFE)                                                                                                                          |  |
|                                    |                                                                                                                                                                                                                                                                                                                                                                                                                                              | Configuration                             | Via App, e.g.  Range (1.10 m / 3.3 - 32.9 ft)  Movement direction (coming, leaving, both)  Individual events (e.g. switch a relay, push notification, SIP call [audio/video], HTTP(s) notification)  Individual schedules |  |
| Weather-proof                      | Yes, IP65                                                                                                                                                                                                                                                                                                                                                                                                                                    | comigaration                              |                                                                                                                                                                                                                           |  |
| Approvals                          | CE, IC, FCC, RoHS, IP65, IK08                                                                                                                                                                                                                                                                                                                                                                                                                |                                           |                                                                                                                                                                                                                           |  |
| Dimensions                         | 253 x 131 x 48.75 mm (H x W x D)<br>9.96 x 5.16 x 1.92 in (H x W x D)                                                                                                                                                                                                                                                                                                                                                                        | RFID                                      |                                                                                                                                                                                                                           |  |
| Operating conditions               | -25 to +55°C / -13 to 131°F<br>Humidity 10 to 85 % RH<br>(non condensing)                                                                                                                                                                                                                                                                                                                                                                    | Туре                                      | Active Reader Passive Tag (ARPT) system                                                                                                                                                                                   |  |
|                                    |                                                                                                                                                                                                                                                                                                                                                                                                                                              | Standard                                  | ISO/IEC 18000-2:2009 Part 2                                                                                                                                                                                               |  |
|                                    |                                                                                                                                                                                                                                                                                                                                                                                                                                              | Frequency                                 | 125 KHz                                                                                                                                                                                                                   |  |
| Scope of delivery                  | 1 x Main Electrical Unit 1 x Front panel 1 x Mounting housing (backbox) 1 x Power supply unit (mains adaptor) with four country-specific adaptors (110 - 240 V AC to 15 V DC) 1 x RFID key fob 1 x Small parts 1 x Installation manual                                                                                                                                                                                                       | Range                                     | 0 - 3 cm, depends on environment                                                                                                                                                                                          |  |
|                                    |                                                                                                                                                                                                                                                                                                                                                                                                                                              | Antenna                                   | Internal                                                                                                                                                                                                                  |  |
|                                    |                                                                                                                                                                                                                                                                                                                                                                                                                                              | Compatible<br>Transponder                 | RFID key fobs, sold separately,<br>see www.doorbird.com/buy                                                                                                                                                               |  |
|                                    |                                                                                                                                                                                                                                                                                                                                                                                                                                              | Configuration                             | Via app, e.g.  Tag (add, delete)  Individual events (e.g. switch a relay, push notification, SIP call [audio/video], HTTP(s) notification)                                                                                |  |
| EAN                                | 4260423860414                                                                                                                                                                                                                                                                                                                                                                                                                                |                                           | · Individual schedules                                                                                                                                                                                                    |  |
| Warranty                           | see www.doorbird.com/warranty                                                                                                                                                                                                                                                                                                                                                                                                                | INTEGRATED WIRELE                         | SS MODULES                                                                                                                                                                                                                |  |
| CURRENT SYSTEM REC                 | NUDEMENTS                                                                                                                                                                                                                                                                                                                                                                                                                                    | RFID                                      | 125 KHz                                                                                                                                                                                                                   |  |
| CORRENT SYSTEM REC                 | •                                                                                                                                                                                                                                                                                                                                                                                                                                            | Sensor                                    | 24 GHz, can be disabled                                                                                                                                                                                                   |  |
| System requirements                | Mobile device: Newest iOS on iPhone/iPad, newest Android on Smartphone/Tablet                                                                                                                                                                                                                                                                                                                                                                | Sold separately                           | see www.doorbird.com/buy                                                                                                                                                                                                  |  |
|                                    | Internet: High-Speed Landline Broadband<br>Internet connection, DSL, cable or fiber<br>optic, no socks or proxy server                                                                                                                                                                                                                                                                                                                       |                                           |                                                                                                                                                                                                                           |  |
|                                    | Network: Ethernet Network, with DHCP                                                                                                                                                                                                                                                                                                                                                                                                         |                                           |                                                                                                                                                                                                                           |  |
| Recommended<br>installation height | Camera lens should be at a min. height<br>of 125 cm (49 in)                                                                                                                                                                                                                                                                                                                                                                                  | Special remarks:<br>Assembly requires pro | ofessional skills or a technician.                                                                                                                                                                                        |  |