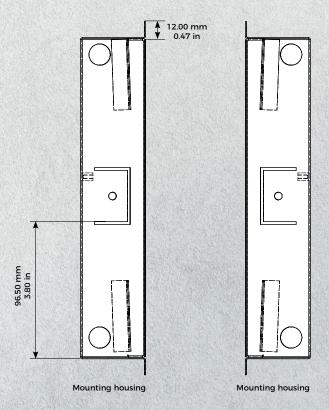

## **TECHNICAL SPECIFICATIONS**

| GENERAL                            |                                                                                                                                                                                                                                                                                                                                                                                                                                              | VIDEO                                     |                                                                                                                                                                                                                           |  |
|------------------------------------|----------------------------------------------------------------------------------------------------------------------------------------------------------------------------------------------------------------------------------------------------------------------------------------------------------------------------------------------------------------------------------------------------------------------------------------------|-------------------------------------------|---------------------------------------------------------------------------------------------------------------------------------------------------------------------------------------------------------------------------|--|
| Front panel                        | Brushed stainless steel, 3 mm (0.12 in)                                                                                                                                                                                                                                                                                                                                                                                                      | Camera                                    | HDTV 720p, dynamic (VGA - HDTV)                                                                                                                                                                                           |  |
| Mounting housing<br>(backbox)      | Stainless steel                                                                                                                                                                                                                                                                                                                                                                                                                              | Lens                                      | High-end ultra wide-angle hemispheric<br>lens 180° horizontal, 90° vertical,<br>straightened, IR-capable                                                                                                                  |  |
| Mounting type                      | Flush-mounted, surface-mounting housing sold separately                                                                                                                                                                                                                                                                                                                                                                                      | Night-vision                              | Yes, light sensor, automatic IR-cut filter,<br>12 IR-LEDs (850 nm)                                                                                                                                                        |  |
| Call button                        | Plastic. Engraveable metal cover<br>plate sold separately,<br>see www.doorbird.com/buy                                                                                                                                                                                                                                                                                                                                                       | AUDIO                                     |                                                                                                                                                                                                                           |  |
|                                    |                                                                                                                                                                                                                                                                                                                                                                                                                                              | Audio components                          | Speaker and microphone, echo and noise cancellation (AEC, ANR)                                                                                                                                                            |  |
| Nameplate                          | Illuminated                                                                                                                                                                                                                                                                                                                                                                                                                                  | Audio streaming                           | Two-way, full duplex                                                                                                                                                                                                      |  |
| Power supply                       | 15 V DC or Power over Ethernet<br>(PoE 802.3af Mode-A)                                                                                                                                                                                                                                                                                                                                                                                       | NETWORK                                   |                                                                                                                                                                                                                           |  |
|                                    |                                                                                                                                                                                                                                                                                                                                                                                                                                              | Ethernet                                  | RJ45 jack, PoE 802.3af Mode-A                                                                                                                                                                                             |  |
| Weight                             | 1577 g                                                                                                                                                                                                                                                                                                                                                                                                                                       | MOTION SENSOR                             |                                                                                                                                                                                                                           |  |
| Connectors                         | <ul> <li>RJ45, for LAN/PoE</li> <li>Bi-stable latching relay #1, max. 1-24 V DC/V AC, 1 Ampere, e.g. for electric door opener</li> <li>Bi-stable latching relay #2, max. 1-24 V DC/V AC, 1 Ampere, e.g. for electric door opener</li> <li>Switch relay, max. 1-24 V DC / V AC, 1 ampere, e.g. for conventional door chime</li> <li>External input (potential-free), for external door opener button</li> <li>15 V DC input (+, -)</li> </ul> | Туре                                      | Active                                                                                                                                                                                                                    |  |
|                                    |                                                                                                                                                                                                                                                                                                                                                                                                                                              | Detection angle                           | 110°                                                                                                                                                                                                                      |  |
|                                    |                                                                                                                                                                                                                                                                                                                                                                                                                                              | Range                                     | 1 - 10 m (3.3 - 32.9 ft), depends on<br>environment, configurable in 1 m (3.3 ft)<br>steps.                                                                                                                               |  |
|                                    |                                                                                                                                                                                                                                                                                                                                                                                                                                              | Technology                                | 4D. Based on multiple integrated sensors<br>and algorithms, e.g. Radio Frequency<br>Energy (RFE)                                                                                                                          |  |
|                                    |                                                                                                                                                                                                                                                                                                                                                                                                                                              | Configuration                             | Via App, e.g.  Range (1.10 m / 3.3 - 32.9 ft)  Movement direction (coming, leaving, both)  Individual events (e.g. switch a relay, push notification, SIP call [audio/video], HTTP(s) notification)  Individual schedules |  |
| Weather-proof                      | Yes, IP65                                                                                                                                                                                                                                                                                                                                                                                                                                    | comigaration                              |                                                                                                                                                                                                                           |  |
| Approvals                          | CE, IC, FCC, RoHS, IP65, IK08                                                                                                                                                                                                                                                                                                                                                                                                                |                                           |                                                                                                                                                                                                                           |  |
| Dimensions                         | 253 x 131 x 48.75 mm (H x W x D)<br>9.96 x 5.16 x 1.92 in (H x W x D)                                                                                                                                                                                                                                                                                                                                                                        | RFID                                      |                                                                                                                                                                                                                           |  |
| Operating conditions               | -25 to +55°C / -13 to 131°F<br>Humidity 10 to 85 % RH<br>(non condensing)                                                                                                                                                                                                                                                                                                                                                                    | Туре                                      | Active Reader Passive Tag (ARPT) system                                                                                                                                                                                   |  |
|                                    |                                                                                                                                                                                                                                                                                                                                                                                                                                              | Standard                                  | ISO/IEC 18000-2:2009 Part 2                                                                                                                                                                                               |  |
|                                    |                                                                                                                                                                                                                                                                                                                                                                                                                                              | Frequency                                 | 125 KHz                                                                                                                                                                                                                   |  |
| Scope of delivery                  | 1 x Main Electrical Unit 1 x Front panel 1 x Mounting housing (backbox) 1 x Power supply unit (mains adaptor) with four country-specific adaptors (110 - 240 V AC to 15 V DC) 1 x RFID key fob 1 x Small parts 1 x Installation manual                                                                                                                                                                                                       | Range                                     | 0 - 3 cm, depends on environment                                                                                                                                                                                          |  |
|                                    |                                                                                                                                                                                                                                                                                                                                                                                                                                              | Antenna                                   | Internal                                                                                                                                                                                                                  |  |
|                                    |                                                                                                                                                                                                                                                                                                                                                                                                                                              | Compatible<br>Transponder                 | RFID key fobs, sold separately,<br>see www.doorbird.com/buy                                                                                                                                                               |  |
|                                    |                                                                                                                                                                                                                                                                                                                                                                                                                                              | Configuration                             | Via app, e.g.  Tag (add, delete)  Individual events (e.g. switch a relay, push notification, SIP call [audio/video], HTTP(s) notification)                                                                                |  |
| EAN                                | 4260423860414                                                                                                                                                                                                                                                                                                                                                                                                                                |                                           | · Individual schedules                                                                                                                                                                                                    |  |
| Warranty                           | see www.doorbird.com/warranty                                                                                                                                                                                                                                                                                                                                                                                                                | INTEGRATED WIRELE                         | SS MODULES                                                                                                                                                                                                                |  |
| CURRENT SYSTEM REC                 | NUDEMENTS                                                                                                                                                                                                                                                                                                                                                                                                                                    | RFID                                      | 125 KHz                                                                                                                                                                                                                   |  |
| CORRENT SYSTEM REC                 | •                                                                                                                                                                                                                                                                                                                                                                                                                                            | Sensor                                    | 24 GHz, can be disabled                                                                                                                                                                                                   |  |
| System requirements                | Mobile device: Newest iOS on iPhone/iPad, newest Android on Smartphone/Tablet                                                                                                                                                                                                                                                                                                                                                                | Sold separately                           | see www.doorbird.com/buy                                                                                                                                                                                                  |  |
|                                    | Internet: High-Speed Landline Broadband<br>Internet connection, DSL, cable or fiber<br>optic, no socks or proxy server                                                                                                                                                                                                                                                                                                                       |                                           |                                                                                                                                                                                                                           |  |
|                                    | Network: Ethernet Network, with DHCP                                                                                                                                                                                                                                                                                                                                                                                                         |                                           |                                                                                                                                                                                                                           |  |
| Recommended<br>installation height | Camera lens should be at a min. height<br>of 125 cm (49 in)                                                                                                                                                                                                                                                                                                                                                                                  | Special remarks:<br>Assembly requires pro | ofessional skills or a technician.                                                                                                                                                                                        |  |