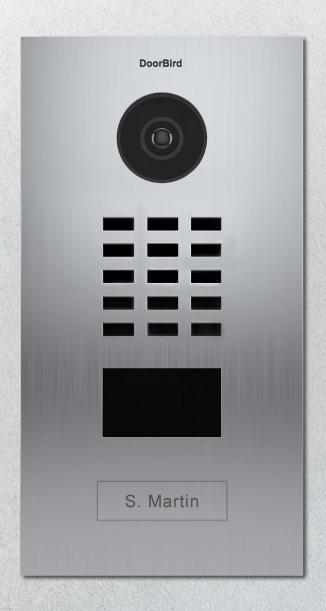

## D2101V IP VIDEO DOOR STATION

Brushed Stainless Steel • 1 Call button

## DoorBird Technology meets Design.

Front panel material thickness: 3.0 mm (0.12 in)