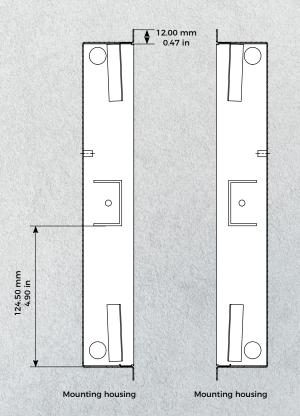

Special remarks: Assembly requires professional skills or a technician.

Front panel material thickness: 3.0 mm (0.12 in)

Front panel

Mounting housing

Mounting housing