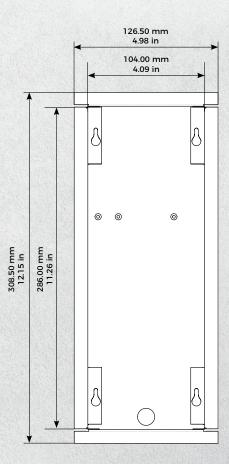

Special remarks: Assembly requires professional skills or a technician.

Front panel material thickness: 3.0 mm (0.12 in)

Front panel

Mounting housing

Mounting housing