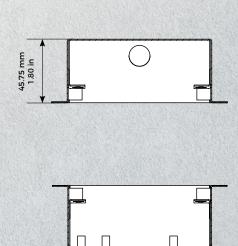

## **TECHNICAL SPECIFICATIONS**

| GENERAL                       |                                                                                                                                                                                                                                                                                                                                                                         |  |
|-------------------------------|-------------------------------------------------------------------------------------------------------------------------------------------------------------------------------------------------------------------------------------------------------------------------------------------------------------------------------------------------------------------------|--|
| Front panel                   | Brushed stainless steel, Bronze-Finish,<br>3 mm (0,12 in)                                                                                                                                                                                                                                                                                                               |  |
| Mounting housing<br>(backbox) | Stainless steel                                                                                                                                                                                                                                                                                                                                                         |  |
| Mounting type                 | Flush-mounted, surface-mounting<br>housing sold separately                                                                                                                                                                                                                                                                                                              |  |
| Call button                   | Plastic. Engraveable metal cover<br>plate sold separately,<br>see www.doorbird.com/buy                                                                                                                                                                                                                                                                                  |  |
| Nameplate                     | Illuminated                                                                                                                                                                                                                                                                                                                                                             |  |
| Power supply                  | 15 V DC or Power over Ethernet<br>(PoE 802.3af Mode-A)                                                                                                                                                                                                                                                                                                                  |  |
| Weight                        | 1808 g                                                                                                                                                                                                                                                                                                                                                                  |  |
| Connectors                    | <ul> <li>RJ45, for LAN/PoE</li> <li>Bi-stable latching relay #1,<br/>max. 1-24 V DC/V AC, 1 Ampere,<br/>e.g. for electric door opener</li> <li>Bi-stable latching relay #2,<br/>max. 1-24 V DC/V AC, 1 Ampere,<br/>e.g. for electric door opener</li> <li>External input (potential-free),<br/>for external door opener button</li> <li>15 V DC input (+, -)</li> </ul> |  |
| Weather-proof                 | Yes, IP65                                                                                                                                                                                                                                                                                                                                                               |  |
| Approvals                     | CE, IC, FCC, RoHS, IP65, IK08                                                                                                                                                                                                                                                                                                                                           |  |
| Dimensions                    | 313 x 131 x 48.75 mm (H x W x D)<br>12.32 x 5.16 x 1.92 in (H x W x D)                                                                                                                                                                                                                                                                                                  |  |
| Operating conditions          | -25 to +55°C / -13 to 131°F<br>Humidity 10 to 85 % RH<br>(non condensing)                                                                                                                                                                                                                                                                                               |  |
| Scope of delivery             | <ol> <li>x Main Electrical Unit</li> <li>x Front panel</li> <li>x Mounting housing (backbox)</li> <li>x Power supply unit (mains adaptor)</li> <li>with four country-specific adaptors</li> <li>(110 - 240 V AC to 15 V DC)</li> <li>x RFID key fob</li> <li>x Small parts</li> <li>x Installation manual</li> </ol>                                                    |  |
| EAN                           | 4260423860759                                                                                                                                                                                                                                                                                                                                                           |  |
| Warranty                      | see www.doorbird.com/warranty                                                                                                                                                                                                                                                                                                                                           |  |
| CURRENT SYSTEM REQUIREMENTS   |                                                                                                                                                                                                                                                                                                                                                                         |  |
|                               | Mobile device: Newest iOS on<br>iPhone/iPad, newest Android on<br>Smartphone/Tablet                                                                                                                                                                                                                                                                                     |  |
| System requirements           | Internet: High-Speed Landline Broadbane                                                                                                                                                                                                                                                                                                                                 |  |
| System requirements           | Internet: High-Speed Landline Broadband<br>Internet connection, DSL, cable or fiber<br>optic, no socks or proxy server<br>Network: Ethernet Network, with DHCP                                                                                                                                                                                                          |  |

Special remarks: Assembly requires professional skills or a technician.

Front panel material thickness: 3.0 mm (0.12 in)

Front panel

Mounting housing

Mounting housing