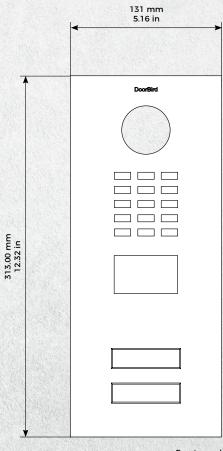

## **TECHNICAL SPECIFICATIONS**

| GENERAL                       |                                                                                                                                                                                                                                                                                                                                                                         |  |
|-------------------------------|-------------------------------------------------------------------------------------------------------------------------------------------------------------------------------------------------------------------------------------------------------------------------------------------------------------------------------------------------------------------------|--|
| Front panel                   | Brushed stainless steel, Bronze-Finish,<br>3 mm (0,12 in)                                                                                                                                                                                                                                                                                                               |  |
| Mounting housing<br>(backbox) | Stainless steel                                                                                                                                                                                                                                                                                                                                                         |  |
| Mounting type                 | Flush-mounted, surface-mounting<br>housing sold separately                                                                                                                                                                                                                                                                                                              |  |
| Call button                   | Plastic. Engraveable metal cover<br>plate sold separately,<br>see www.doorbird.com/buy                                                                                                                                                                                                                                                                                  |  |
| Nameplate                     | Illuminated                                                                                                                                                                                                                                                                                                                                                             |  |
| Power supply                  | 15 V DC or Power over Ethernet<br>(PoE 802.3af Mode-A)                                                                                                                                                                                                                                                                                                                  |  |
| Weight                        | 1808 g                                                                                                                                                                                                                                                                                                                                                                  |  |
| Connectors                    | <ul> <li>RJ45, for LAN/PoE</li> <li>Bi-stable latching relay #1,<br/>max. 1-24 V DC/V AC, 1 Ampere,<br/>e.g. for electric door opener</li> <li>Bi-stable latching relay #2,<br/>max. 1-24 V DC/V AC, 1 Ampere,<br/>e.g. for electric door opener</li> <li>External input (potential-free),<br/>for external door opener button</li> <li>15 V DC input (+, -)</li> </ul> |  |
| Weather-proof                 | Yes, IP65                                                                                                                                                                                                                                                                                                                                                               |  |
| Approvals                     | CE, IC, FCC, RoHS, IP65, IK08                                                                                                                                                                                                                                                                                                                                           |  |
| Dimensions                    | 313 x 131 x 48.75 mm (H x W x D)<br>12.32 x 5.16 x 1.92 in (H x W x D)                                                                                                                                                                                                                                                                                                  |  |
| Operating conditions          | -25 to +55°C / -13 to 131°F<br>Humidity 10 to 85 % RH<br>(non condensing)                                                                                                                                                                                                                                                                                               |  |
| Scope of delivery             | <ol> <li>x Main Electrical Unit</li> <li>x Front panel</li> <li>x Mounting housing (backbox)</li> <li>x Power supply unit (mains adaptor)</li> <li>with four country-specific adaptors</li> <li>(110 - 240 V AC to 15 V DC)</li> <li>x RFID key fob</li> <li>x Small parts</li> <li>x Installation manual</li> </ol>                                                    |  |
| EAN                           | 4260423860759                                                                                                                                                                                                                                                                                                                                                           |  |
| Warranty                      | see www.doorbird.com/warranty                                                                                                                                                                                                                                                                                                                                           |  |
| CURRENT SYSTEM REQUIREMENTS   |                                                                                                                                                                                                                                                                                                                                                                         |  |
|                               | Mobile device: Newest iOS on<br>iPhone/iPad, newest Android on<br>Smartphone/Tablet                                                                                                                                                                                                                                                                                     |  |
| System requirements           | Internet: High-Speed Landline Broadbane                                                                                                                                                                                                                                                                                                                                 |  |
| System requirements           | Internet: High-Speed Landline Broadband<br>Internet connection, DSL, cable or fiber<br>optic, no socks or proxy server<br>Network: Ethernet Network, with DHCP                                                                                                                                                                                                          |  |

Special remarks: Assembly requires professional skills or a technician.

Front panel material thickness: 3.0 mm (0.12 in)

Front panel

Mounting housing

Mounting housing