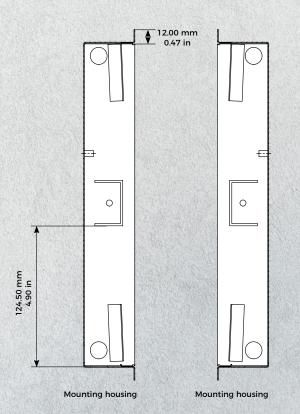

I

I

Special remarks: Assembly requires professional skills or a technician.

Front panel material thickness: 3.0 mm (0.12 in)

Front panel

Mounting housing

Mounting housing