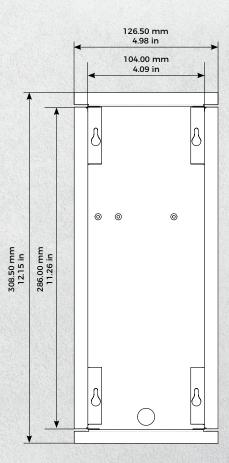

I

I

Special remarks: Assembly requires professional skills or a technician.

Front panel material thickness: 3.0 mm (0.12 in)

Front panel

Mounting housing

Mounting housing