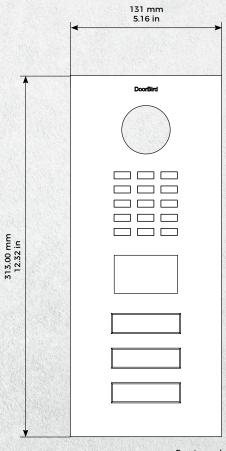

## **TECHNICAL SPECIFICATIONS**

| GENERAL                         |                                                                                                                                                                                                                                                                                                                                                                         |
|---------------------------------|-------------------------------------------------------------------------------------------------------------------------------------------------------------------------------------------------------------------------------------------------------------------------------------------------------------------------------------------------------------------------|
| Front panel                     | Brushed stainless steel, Bronze-Finish,<br>3 mm (0,12 in)                                                                                                                                                                                                                                                                                                               |
| Mounting housing<br>(backbox)   | Stainless steel                                                                                                                                                                                                                                                                                                                                                         |
| Mounting type                   | Flush-mounted, surface-mounting<br>housing sold separately                                                                                                                                                                                                                                                                                                              |
| Call button                     | Plastic. Engraveable metal cover<br>plate sold separately,<br>see www.doorbird.com/buy                                                                                                                                                                                                                                                                                  |
| Nameplate                       | Illuminated                                                                                                                                                                                                                                                                                                                                                             |
| Power supply                    | 15 V DC or Power over Ethernet<br>(PoE 802.3af Mode-A)                                                                                                                                                                                                                                                                                                                  |
| Weight                          | 1818 g                                                                                                                                                                                                                                                                                                                                                                  |
| Connectors                      | <ul> <li>RJ45, for LAN/PoE</li> <li>Bi-stable latching relay #1,<br/>max. 1-24 V DC/V AC, 1 Ampere,<br/>e.g. for electric door opener</li> <li>Bi-stable latching relay #2,<br/>max. 1-24 V DC/V AC, 1 Ampere,<br/>e.g. for electric door opener</li> <li>External input (potential-free),<br/>for external door opener button</li> <li>15 V DC input (+, -)</li> </ul> |
| Weather-proof                   | Yes, IP65                                                                                                                                                                                                                                                                                                                                                               |
| Approvals                       | CE, IC, FCC, RoHS, IP65, IK08                                                                                                                                                                                                                                                                                                                                           |
| Dimensions                      | 313 x 131 x 48.75 mm (H x W x D)<br>12.32 x 5.16 x 1.92 in (H x W x D)                                                                                                                                                                                                                                                                                                  |
| Operating conditions            | -25 to +55°C / -13 to 131°F<br>Humidity 10 to 85 % RH<br>(non condensing)                                                                                                                                                                                                                                                                                               |
| Scope of delivery               | 1 x Main Electrical Unit<br>1 x Front panel<br>1 x Mounting housing (backbox)<br>1 x Power supply unit (mains adaptor)<br>with four country-specific adaptors<br>(110 - 240 V AC to 15 V DC)<br>1 x RFID key fob<br>1 x Small parts<br>1 x Installation manual                                                                                                          |
| EAN                             | 4260423860766                                                                                                                                                                                                                                                                                                                                                           |
| Warranty                        | see www.doorbird.com/warranty                                                                                                                                                                                                                                                                                                                                           |
| CURRENT SYSTEM REC              | UIREMENTS                                                                                                                                                                                                                                                                                                                                                               |
| System requirements             | Mobile device: Newest iOS on<br>iPhone/iPad, newest Android on<br>Smartphone/Tablet<br>Internet: High-Speed Landline Broadbanc<br>Internet connection, DSL, cable or fiber                                                                                                                                                                                              |
|                                 | Network: Ethernet Network, with DHCP                                                                                                                                                                                                                                                                                                                                    |
| Recommended installation height | Camera lens should be at a min. height<br>of 125 cm (49 in)                                                                                                                                                                                                                                                                                                             |