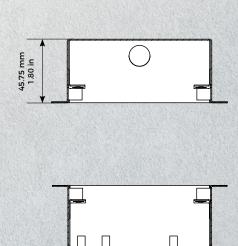

I

I

Special remarks: Assembly requires professional skills or a technician.

Front panel material thickness: 3.0 mm (0.12 in)

Front panel

Mounting housing

Mounting housing