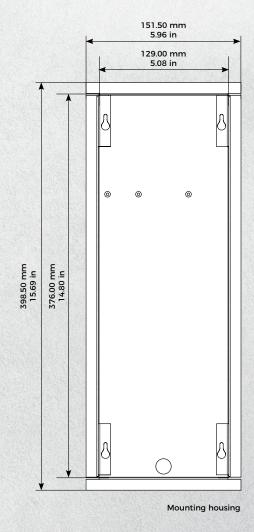

## TECHNICAL DRAWINGS

#### Front panel material thickness: 3.0 mm (0.12 in)

Mounting housing

Mounting housing

168.00 mm 6.61 in