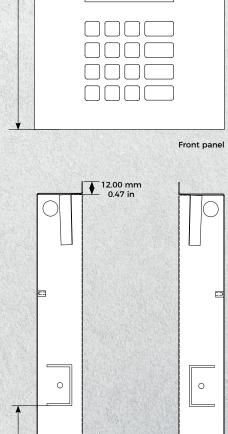

## TECHNICAL DRAWINGS

#### Front panel material thickness: 3.0 mm (0.12 in)

Mounting housing

Mounting housing

168.00 mm 6.61 in