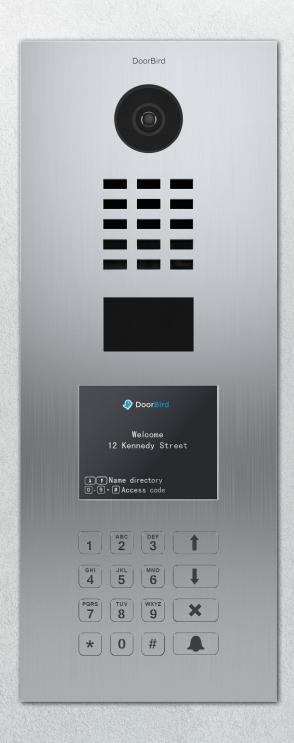

# D21DKV IP VIDEO DOOR STATION

Brushed Stainless Steel • Display Module • Keypad Module

### **TECHNICAL SPECIFICATIONS**

|  | GENERAL                            |                                                                                                                                                                                                                                                                                                                       | VIDEO                     |
|--|------------------------------------|-----------------------------------------------------------------------------------------------------------------------------------------------------------------------------------------------------------------------------------------------------------------------------------------------------------------------|---------------------------|
|  | Front panel                        | Brushed stainless steel, 3 mm (0.12 in)                                                                                                                                                                                                                                                                               | Camera                    |
|  | Mounting housing<br>(backbox)      | Stainless steel                                                                                                                                                                                                                                                                                                       | Lens                      |
|  | Mounting type                      | Flush-mounted, surface-mounting housing sold separately                                                                                                                                                                                                                                                               | Night-vision              |
|  | Power supply                       | 15 V DC or Power over Ethernet<br>(PoE 802.3af Mode-A)                                                                                                                                                                                                                                                                | AUDIO                     |
|  | Display Module                     | 3.5" LCD (no touch function), illuminated                                                                                                                                                                                                                                                                             |                           |
|  |                                    | 16 keys, illuminated, configurable                                                                                                                                                                                                                                                                                    | Audio compor              |
|  |                                    | via App, e.g. Individual PIN codes                                                                                                                                                                                                                                                                                    | Audio streami             |
|  | Keypad Module                      | Individual events (e.g. switch a relay,                                                                                                                                                                                                                                                                               | NETWORK                   |
|  |                                    | <pre>push notification, SIP call [audio/ video], HTTP(s) notification)</pre>                                                                                                                                                                                                                                          | Ethernet                  |
|  |                                    | · Individual schedules                                                                                                                                                                                                                                                                                                | MOTION SENS               |
|  | Weight                             | 2608 g                                                                                                                                                                                                                                                                                                                | Type                      |
|  | Connectors                         | <ul> <li>RJ45, for LAN/PoE</li> <li>Bi-stable latching relay #1, max. 1-24 V DC/V AC, 1 Ampere, e.g. for electric door opener</li> <li>Bi-stable latching relay #2, max. 1-24 V DC/V AC, 1 Ampere, e.g. for electric door opener</li> <li>External input (potential-free), for external door opener button</li> </ul> | Range                     |
|  |                                    | • 15 V DC input (+, -)                                                                                                                                                                                                                                                                                                | Technology                |
|  | Weather-proof                      | Yes, IP65                                                                                                                                                                                                                                                                                                             |                           |
|  | Approvals                          | CE, IC, FCC, RoHS, IP65, IK08                                                                                                                                                                                                                                                                                         |                           |
|  | Dimensions                         | 402 x 156 x 48.75 mm (H x W x D)<br>15.83 x 6.14 x 1.92 in (H x W x D)                                                                                                                                                                                                                                                | Care Carrent in a         |
|  | Operating conditions               | -25 to +55°C / -13 to 131°F<br>Humidity 10 to 85 % RH<br>(non condensing)                                                                                                                                                                                                                                             | Configuration             |
|  |                                    | 1 x Main Electrical Unit                                                                                                                                                                                                                                                                                              | DEID                      |
|  |                                    | 1 x Front panel 1 x Mounting housing (backbox)                                                                                                                                                                                                                                                                        | RFID                      |
|  |                                    | 1 x Power supply unit (mains adaptor)                                                                                                                                                                                                                                                                                 | Type                      |
|  | Scope of delivery                  | with four country-specific adaptors<br>(110 - 240 V AC to 15 V DC)                                                                                                                                                                                                                                                    | Standard                  |
|  |                                    | 1 x RFID key fob                                                                                                                                                                                                                                                                                                      | Frequency                 |
|  |                                    | 1 x Small parts                                                                                                                                                                                                                                                                                                       | Antonna                   |
|  |                                    | 1 x Installation manual                                                                                                                                                                                                                                                                                               | Antenna                   |
|  | EAN                                | 4260423860445                                                                                                                                                                                                                                                                                                         | Compatible<br>Transponder |
|  | Warranty                           | see www.doorbird.com/warranty                                                                                                                                                                                                                                                                                         | •••••                     |
|  | CURRENT SYSTEM REC                 |                                                                                                                                                                                                                                                                                                                       |                           |
|  |                                    | Mobile device: Newest iOS on iPhone/iPad, newest Android on Smartphone/Tablet                                                                                                                                                                                                                                         | Configuration             |
|  | System requirements                | Internet: High-Speed Landline Broadband<br>Internet connection, DSL, cable or fiber<br>optic, no socks or proxy server                                                                                                                                                                                                | INTEGRATED \              |
|  |                                    | Network: Ethernet Network, with DHCP                                                                                                                                                                                                                                                                                  | Sensor                    |
|  | Recommended<br>installation height | Camera lens should be at a min. height of 125 cm (49 in)                                                                                                                                                                                                                                                              | Sold separately           |
|  | -                                  |                                                                                                                                                                                                                                                                                                                       |                           |