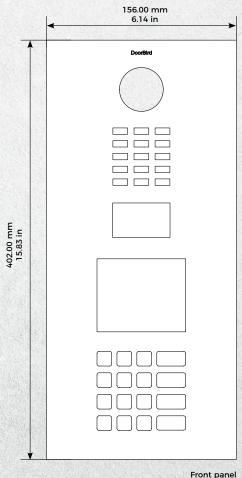

## TECHNICAL DRAWINGS

### **TECHNICAL SPECIFICATIONS**

|  | GENERAL                            |                                                                                                                                                                                                                                                                                                                       | VIDEO                     |
|--|------------------------------------|-----------------------------------------------------------------------------------------------------------------------------------------------------------------------------------------------------------------------------------------------------------------------------------------------------------------------|---------------------------|
|  | Front panel                        | Brushed stainless steel, 3 mm (0.12 in)                                                                                                                                                                                                                                                                               | Camera                    |
|  | Mounting housing<br>(backbox)      | Stainless steel                                                                                                                                                                                                                                                                                                       | Lens                      |
|  | Mounting type                      | Flush-mounted, surface-mounting housing sold separately                                                                                                                                                                                                                                                               | Night-vision              |
|  | Power supply                       | 15 V DC or Power over Ethernet<br>(PoE 802.3af Mode-A)                                                                                                                                                                                                                                                                | AUDIO                     |
|  | Display Module                     | 3.5" LCD (no touch function), illuminated                                                                                                                                                                                                                                                                             |                           |
|  |                                    | 16 keys, illuminated, configurable                                                                                                                                                                                                                                                                                    | Audio compor              |
|  |                                    | via App, e.g. Individual PIN codes                                                                                                                                                                                                                                                                                    | Audio streami             |
|  | Keypad Module                      | Individual events (e.g. switch a relay,                                                                                                                                                                                                                                                                               | NETWORK                   |
|  |                                    | <pre>push notification, SIP call [audio/ video], HTTP(s) notification)</pre>                                                                                                                                                                                                                                          | Ethernet                  |
|  |                                    | · Individual schedules                                                                                                                                                                                                                                                                                                | MOTION SENS               |
|  | Weight                             | 2608 g                                                                                                                                                                                                                                                                                                                | Type                      |
|  | Connectors                         | <ul> <li>RJ45, for LAN/PoE</li> <li>Bi-stable latching relay #1, max. 1-24 V DC/V AC, 1 Ampere, e.g. for electric door opener</li> <li>Bi-stable latching relay #2, max. 1-24 V DC/V AC, 1 Ampere, e.g. for electric door opener</li> <li>External input (potential-free), for external door opener button</li> </ul> | Range                     |
|  |                                    | • 15 V DC input (+, -)                                                                                                                                                                                                                                                                                                | Technology                |
|  | Weather-proof                      | Yes, IP65                                                                                                                                                                                                                                                                                                             |                           |
|  | Approvals                          | CE, IC, FCC, RoHS, IP65, IK08                                                                                                                                                                                                                                                                                         |                           |
|  | Dimensions                         | 402 x 156 x 48.75 mm (H x W x D)<br>15.83 x 6.14 x 1.92 in (H x W x D)                                                                                                                                                                                                                                                | Care Carrent in a         |
|  | Operating conditions               | -25 to +55°C / -13 to 131°F<br>Humidity 10 to 85 % RH<br>(non condensing)                                                                                                                                                                                                                                             | Configuration             |
|  |                                    | 1 x Main Electrical Unit                                                                                                                                                                                                                                                                                              | DEID                      |
|  |                                    | 1 x Front panel 1 x Mounting housing (backbox)                                                                                                                                                                                                                                                                        | RFID                      |
|  |                                    | 1 x Power supply unit (mains adaptor)                                                                                                                                                                                                                                                                                 | Type                      |
|  | Scope of delivery                  | with four country-specific adaptors<br>(110 - 240 V AC to 15 V DC)                                                                                                                                                                                                                                                    | Standard                  |
|  |                                    | 1 x RFID key fob                                                                                                                                                                                                                                                                                                      | Frequency                 |
|  |                                    | 1 x Small parts                                                                                                                                                                                                                                                                                                       | Antonna                   |
|  |                                    | 1 x Installation manual                                                                                                                                                                                                                                                                                               | Antenna                   |
|  | EAN                                | 4260423860445                                                                                                                                                                                                                                                                                                         | Compatible<br>Transponder |
|  | Warranty                           | see www.doorbird.com/warranty                                                                                                                                                                                                                                                                                         | •••••                     |
|  | CURRENT SYSTEM REC                 |                                                                                                                                                                                                                                                                                                                       |                           |
|  |                                    | Mobile device: Newest iOS on iPhone/iPad, newest Android on Smartphone/Tablet                                                                                                                                                                                                                                         | Configuration             |
|  | System requirements                | Internet: High-Speed Landline Broadband<br>Internet connection, DSL, cable or fiber<br>optic, no socks or proxy server                                                                                                                                                                                                | INTEGRATED \              |
|  |                                    | Network: Ethernet Network, with DHCP                                                                                                                                                                                                                                                                                  | Sensor                    |
|  | Recommended<br>installation height | Camera lens should be at a min. height of 125 cm (49 in)                                                                                                                                                                                                                                                              | Sold separately           |
|  | -                                  |                                                                                                                                                                                                                                                                                                                       |                           |