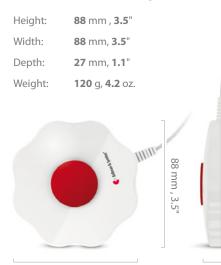

& Symfon is powerful enough to wake even the heaviest sleeper. Just place it under your mattress or pillow and plug it into your Bellman & Symfon receiver or desktop charger.

The bed shaker produces strong vibrations and requires no internal batteries. It features an anti-slip surface that holds it in place when it vibrates and is equipped with a long cable so you can place it anywhere you want.

## Connections

The bed shaker can be connected to the following receivers and accessories:

- BE1441 Visit flash receiver
- BE1442 Visit flash receiver with battery backup
- BE1443 Visit flash receiver with battery backup and smoke detector supervision
- BE1450 Visit portable receiver
- BE1570 Visit wrist receiver charger
- BE1260 Visit pager charger accessory



### **Dimensions and weight**



88 mm, 3.5"

# Compability

The bed shaker can be connected to the following Visit receivers and charger accessories:

#### Visit receivers

- BE1441 Visit flash receiver
- BE1442 Visit flash receiver with battery backup
- BE1443 Visit flash receiver with battery backup and advanced smoke detector supervision
- BE1450 Visit portable receiver
- BE1570 Visit wrist receiver charger

#### Accessories

 BE1260 Pager charger accessory for the BE1470 Visit pager receiver

## **Environmental requirements**

- For indoor use only
- Temperature: 59° to 95° F (15°-35° C)
- Relative humidity: 5% -95% (non condensing)

#### Connections



#### **Power consumption**

- Operating voltage
  2.0 4.0 V DC from a Visit receiver
- Power consumption
  250 750 mA

#### **Cables and connectors**

- Cable lengt