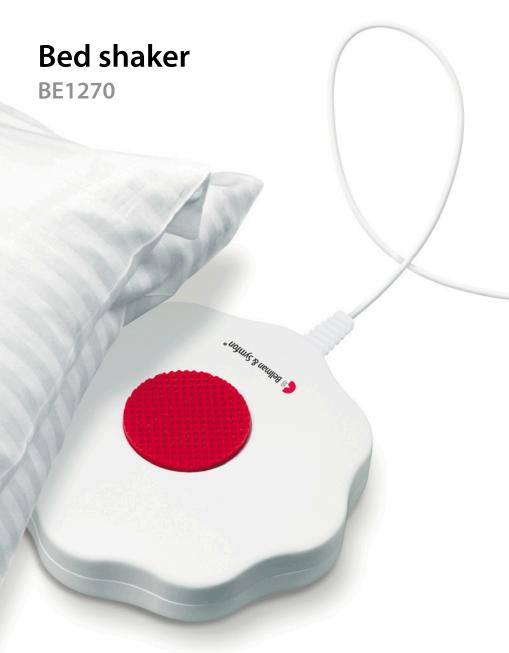

# Wakes you with vibrations under the pillow or mattress.

The bed shaker from Bellman & Symfon is powerful enough to wake even the heaviest sleeper. Just place it under your mattress or pillow and plug it into your Bellman & Symfon receiver or desktop charger.

The bed shaker produces strong vibrations and requires no internal batteries. It features an anti-slip surface that holds it in place when it vibrates and is equipped with a long cable so you can place it anywhere you want.