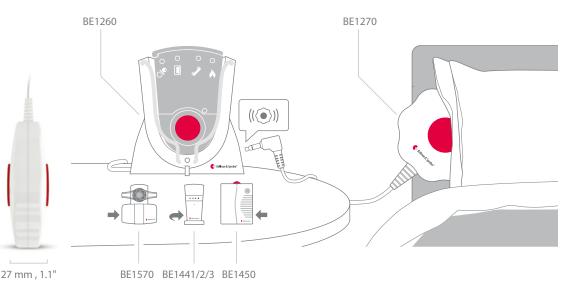

## Connections

The bed shaker can be connected to the following receivers and accessories:

- BE1441 Visit flash receiver
- BE1442 Visit flash receiver with battery backup
- BE1443 Visit flash receiver with battery backup and smoke detector supervision
- BE1450 Visit portable receiver
- BE1570 Visit wrist receiver charger
- BE1260 Visit pager charger accessory

# Compability

The bed shaker can be connected to the following Visit receivers and charger accessories:

#### Visit receivers

- BE1441 Visit flash receiver
- BE1442 Visit flash receiver with battery backup
- BE1443 Visit flash receiver with battery backup and advanced smoke detector supervision
- BE1450 Visit portable receiver
- BE1570 Visit wrist receiver charger

#### Accessories

 BE1260 Pager charger accessory for the BE1470 Visit pager receiver