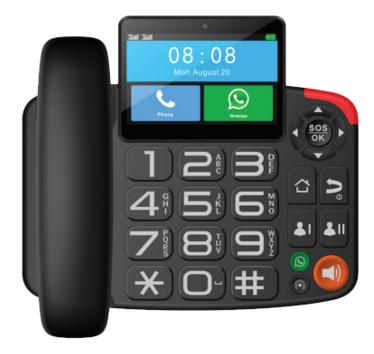

## Office Phone SIM

4G office mobile phone Frequency: GSM / WCDMA / LTE CPU: MTK MT6737 Memory: 4 GB + 512 MB MicroSD card support: up to 32 GB Dual SIM Touch display: 3.97 "800 × 480 px Camera: 2 Mpx GPS, A-GPS, WAP, WiFI, MMS, SMS, Bluetooth® OS: Android 6.0 HotSpot function Videoconference via Whatsapp Programmable keys SMS/MMS management Hands-free mode Notification LED SOS help button Music and movie plaver Battery: 1400 mAh Weiaht: 620 a Dimensions: 170.5 × 201.5 × 40 mm

A desk phone doesn't have to be boring! Video or voice call via the popular Whatsapp app? No problem! In addition, an SOS button, very large buttons, a clear color display and a dedicated button to talk through the speaker. And all this in 4G connectivity.