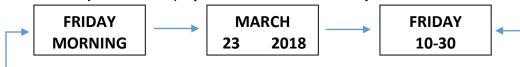

## **FEATURES:**

- → Analogue clock (200x200 mm) : hours / minutes / seconds
- → Digital display clock (200x90 mm), 4 display formats (non-abbreviated words) :
  - 1. Day of the week / Part of the day

FRIDAY MORNING

2. Month / Day of the week (digit) / Year

MARCH 23 2018

3. Day of the week / Hour

FRIDAY 10-30

4. Adjustable 3 display formats switch from every 5 to 60 seconds

- → 12/24H display for the digital display
- → 5 languages available : French, English, German, Italian, and Spanish
- → Automatic time adjustment (MSF) for analogue clock and digital display
- Wall or table mount
- → Dimensions: 260 x 380 x 45 mm
- → Weight: 880 g