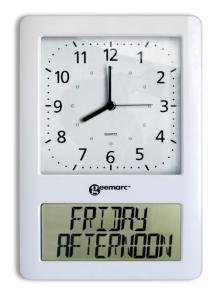

## **VISO 50**

Analogue clock and digital display

## **FEATURES:**

- → Analogue clock (200x200 mm) : hours / minutes / seconds
- → Digital display clock (200x90 mm), 4 display formats (non-abbreviated words) :
  - 1. Day of the week / Part of the day

FRIDAY MORNING