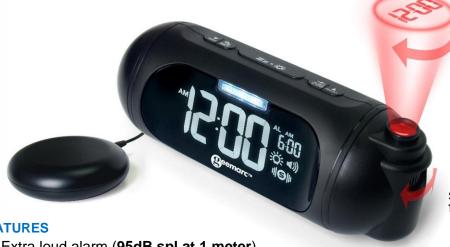

## Wake`n' Shake SPOT™

Projection alarm clock with extra loud alarm and shaker pad

THE CEILING SPOTLIGHT IS 180° INCLINABLE

THE PROJECTED TIME IS 90° ROTATABLE

SIDE KNOB TO ROTATE THE PROJECTED TIME

## **FEATURES**

- → Extra loud alarm (95dB spl at 1 meter)
- → Red colour spotlight to project the time on your wall or ceiling: 90° rotatable and 180° inclinable
- White extra bright LED flash
- → 12/24H display
- Programmable alarm
- Duration of alarm: up to 1 hour
- → From 5 to 60 minutes snooze
- 5 alarm settings:
  - o Off
  - Vibrator
  - Ringer + Vibrator
  - Vibrator + Flash
  - Ringer + Vibrator + Flash
- Large white display
- Dimmer switch (Low/Mid/High)
- → Volume and tone control (3 levels)
- Vibrator control (2 levels)
- USB charging port for smart phones and other electronics

## **TECHNICAL SPECIFIATIONS**

- Supplied with an adaptor plug
- Backup battery (CR2032) in case of power failure (not included)
- Supplied with a shaker to put under pillow
  - Jack plug 5,5mm
  - Wire length: 2m