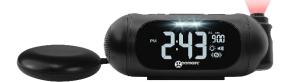

## Wake`n' Shake SPOT™

Projection alarm clock with extra loud alarm and shaker pad

THE CEILING SPOTLIGHT IS 180° INCLINABLE

THE PROJECTED TIME IS 90° ROTATABLE

SIDE KNOB TO ROTATE THE PROJECTED TIME

## **FEATURES**

- → Extra loud alarm (95dB spl at 1 meter)
- → Red colour spotlight to project the time on your wall or ceiling: 90° rotatable and 180° inclinable
- White extra bright LED flash
- → 12/24H display
- Programmable alarm
- Duration of alarm: up to 1 hour
- → From 5 to 60 minutes snooze
- 5 alarm settings:
  - o Off
  - Vibrator
  - Ringer + Vibrator
  - Vibrator + Flash
  - Ringer + Vibrator + Flash
- Large white display
- Dimmer switch (Low/Mid/High)
- → Volume and tone control (3 levels)
- Vibrator control (2 levels)
- USB charging port for smart phones and other electronics