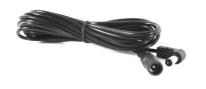

otlight to project the time on your wall or ceiling: 90° rotatable and 180° inclinable
- White extra bright LED flash
- → 12/24H display
- Programmable alarm
- Duration of alarm: up to 1 hour
- → From 5 to 60 minutes snooze
- 5 alarm settings:
  - o Off
  - Vibrator
  - Ringer + Vibrator
  - Vibrator + Flash
  - Ringer + Vibrator + Flash
- Large white display
- Dimmer switch (Low/Mid/High)
- → Volume and tone control (3 levels)
- Vibrator control (2 levels)
- USB charging port for smart phones and other electronics

## **TECHNICAL SPECIFIATIONS**

- Supplied with an adaptor plug
- Backup battery (CR2032) in case of power failure (not included)
- Supplied with a shaker to put under pillow
  - Jack plug 5,5mm
  - Wire length: 2m

## **OPTION ACCESSORY**

CLA2 EX: 3m extension to the shaker