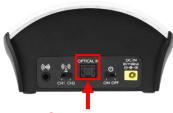

onversation and increase the ambient sound at the touch of a button.
- Easy access to settings on the headset :
  - Volume control (up to 125dB spl)
  - Left/Right Balance Control
  - Tone Control
- Automatic stand-by mode (once the signal to the base has ceased)
- Comfortable and light

## **TECHNICAL SPECIFICATIONS**

## → 863 MHZ 2 channels

- → Frequency response : 30 10 000Hz
- Continuous in use time : 6 hours
   Fast recharging system
   Full charging time: 3 hours
   The headset recharges automatically when it's on the base
- Reaches 60m outdoor and 25m indoor
- → Stereo audio input on the base: jack 3.5mm
- → Weight of the headset: 58g

CL7350 AD

**PACK COMPONENTS** 

Optical cable (Toslink)

1 pair of alternative ear

1. Receiver

pads

4.

5.

2. Charging base

3. Power supply



\*Optical input