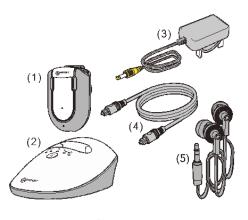

CL7350 AD

**PACK COMPONENTS** 

Optical cable (Toslink)

1 pair of alternative ear

1. Receiver

pads

4.

5.

2. Charging base

3. Power supply

\*Optical input