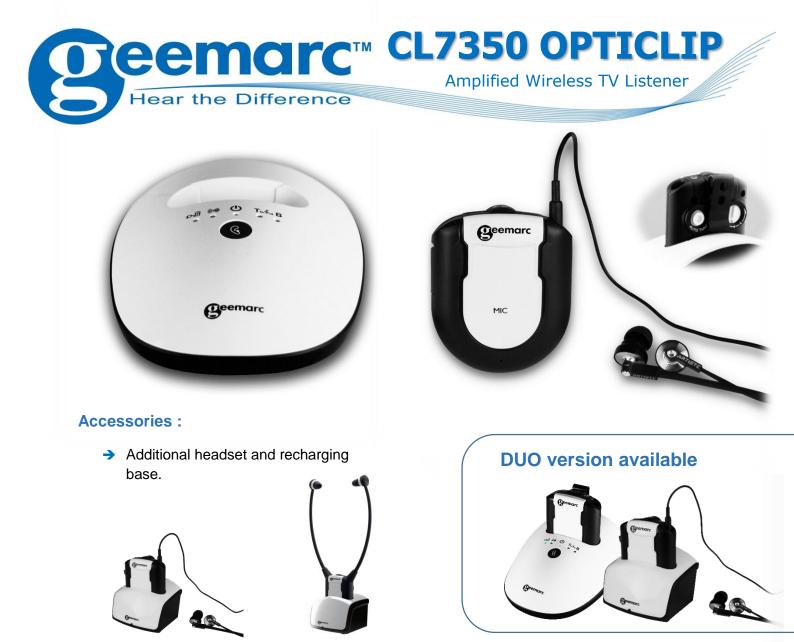

## **FEATURES**:

- Stereo reception
- Optical input on the base\*
- Integrated microphone, so you can switch to conversation and increase the ambient sound at the touch of a button.
- Easy access to settings on the headset :
  - Volume control (up to 125dB spl)
  - Left/Right Balance Control
  - Tone Control
- Automatic stand-by mode (once the signal to the base has ceased)
- Comfortable and light

## → 863 MHZ 2 channels

- → Frequency response : 30 10 000Hz
- Continuous in use time : 6 hours
   Fast recharging system
   Full charging time: 3 hours
   The headset recharges automatically when it's on the base
- Reaches 60m outdoor and 25m indoor
- → Stereo audio input on the base: jack 3.5mm
- → Weight of the headset: 58g

CL7350 AD

**PACK COMPONENTS** 

Optical cable (Toslink)

1 pair of alternative ear

1. Receiver

pads

4.

5.

2. Charging base

3. Power supply

\*Optical input