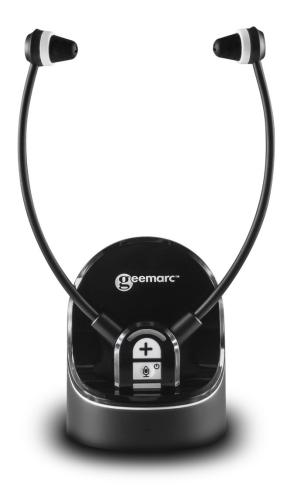

# FEATURES:

- Stereo reception
- Optical input on the base\*
- ➔ Easy access to the settings from the headset:
  - Volume control (up to 125dB spl)
  - Left/Right Balance Control
  - Tone Control
- Automatic stand-by mode (once the signal to the base has ceased)
- Integrated microphone to amplify the ambient sound
- Comfortable and lightweight

#### 2,4 GHz digitale

- ➔ Frequency response: 30 20 000Hz
- ➔ 8 hours of continuous in use time
- Fast recharging station
  Full charging time: 3 hours
  The headset recharges itself automatically once placed on the base
- Reaches 100m outdoor and 25m indoor
- Optical input
- → Stereo audio input on the base: jack 3.5mm
- ➔ Weight of the headset: 55g