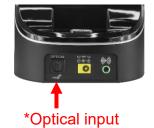

# FEATURES:

- Stereo reception
- Optical input on the base\*
- ➔ Easy access to the settings from the headset:
  - Volume control (up to 125dB spl)
  - Left/Right Balance Control
  - Tone Control
- Automatic stand-by mode (once the signal to the base has ceased)
- Integrated microphone to amplify the ambient sound
- Comfortable and lightweight

#### 2,4 GHz digitale

- ➔ Frequency response: 30 20 000Hz
- ➔ 8 hours of continuous in use time
- Fast recharging station
  Full charging time: 3 hours
  The headset recharges itself automatically once placed on the base
- Reaches 100m outdoor and 25m indoor
- Optical input
- → Stereo audio input on the base: jack 3.5mm
- ➔ Weight of the headset: 55g