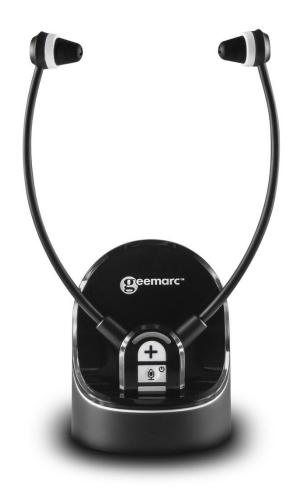

#### **FEATURES:**

- Stereo reception
- Easy access to the settings from the headset:
  - Volume control (up to 125dB spl)
  - Left/Right Balance Control
  - **Tone Control**
- Automatic stand-by mode (once the signal to the base has ceased)
- Integrated microphone to amplify the ambient sound
- Comfortable and lightweight

### **TECHNICAL SPECIFICATIONS**

- 2,4 GHz digitale
- → Frequency response: 30 20 000Hz
- → 8 hours of continuous in use time
- Fast recharging station Full charging time: 3 hours The headset recharges itself automatically once placed on the base
- Reaches 100m outdoor and 25m indoor
- > Stereo audio input on the base: jack 3.5mm
- Weight of the headset: 55g