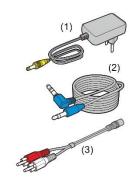

## **BOX COMPONENTS**

- TV headset
- Charging cradle
- 1. Power adaptor
- 2. Audio cable 1.5m jack M Stereo 3.5mm
- 3. 20cm cord adapter RCA-to jack 3.5mm
  - + 1 pair of alternative ear pads