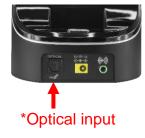

# **FEATURES**:

- → Stereo reception
- Optical input on the base\*
- → Easy access to the settings from the headset:
  - Volume control (up to 125dB spl)
  - Left/Right Balance Control
  - Tone Control
- Automatic stand-by mode (once the signal to the base has ceased)
- ➔ Integrated microphone to amplify the ambient sound
- Comfortable and lightweight

# ➔ 2,4 GHz digitale

- → Frequency response: 30 20 000Hz
- → 8 hours of continuous in use time
- Fast recharging station
  Full charging time: 3 hours
  The headset recharges itself automatically once placed on the base
- Reaches 100m outdoor and 25m indoor
- Optical input
- ➔ Stereo audio input on the base: jack 3.5mm
- → Weight of the headset: 55g