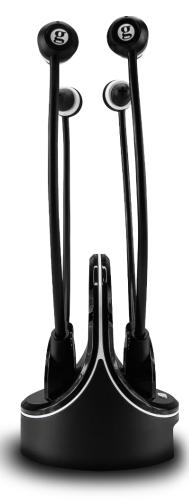

# **CL7370-2 OPTI**

Two Amplified TV Headsets and one Charging Base with Optical Input

# **BOX COMPONENTS**

- TV headset x2
- Charging cradle
- 1. Power adaptor
- 2. Optical cable (Toslink)
- 3. Audio cable 1.5m jack M Stereo 3.5mm
- 4. 20cm cord adapter RCA-to jack 3.5mm

+ 2 pairs of alternative ear pads