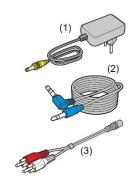

## **BOX COMPONENTS**

- TV headset x2
- Charging cradle
- 1. Power adaptor
- 2. Audio cable 1.5m jack M Stereo 3.5mm
- 3. 20cm cord adapter RCA-to jack 3.5mm
  - + 2 pairs of alternative ear pads