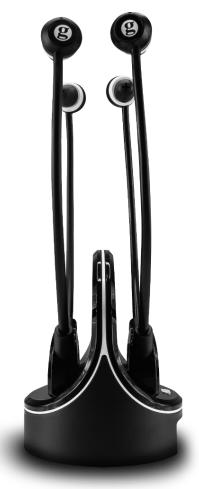

Two Amplified TV Headsets and one Charging Base

## **FEATURES:**

- Stereo reception
- → Easy access to the settings from the headset:
  - Volume control (up to 125dB spl)
  - Left/Right Balance Control
  - Tone Control
- Automatic stand-by mode (once the signal to the base has ceased)
- Integrated microphone to amplify the ambient sound
- Comfortable and lightweight

## **TECHNICAL SPECIFICATIONS**

- → 2,4 GHz digitale
- → Frequency response: 30 20 000Hz
- → 8 hours of continuous in use time
- → Fast recharging station
  Full charging time: 3 hours
  The headset recharges itself automatically once placed on the base
- → Reaches 100m outdoor and 25m indoor
- → Stereo audio input on the base: jack 3.5mm
- Weight of the headset: 55g