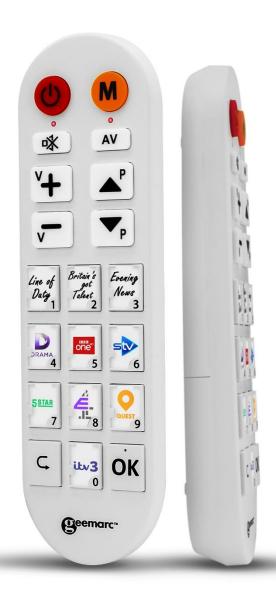

## TV Photo100 remote

Infrared universal remote control with 10 photo memories

## **CHARACTERISTICS**

- → Works with 2 x AAA, LR03, 1.5V batteries (not included)
- → 20 function keys,10 of which are customisable
- → Thanks to a software, possibility of saving a channel with a 1 to 3-digit number in each customisable key (ex: #1 key = channel 230)
- → Upload of the programming software to the remote via the supplied USB/jack cable
- → Compatible with most infrared devices: TV, SAT decoders, ADSL boxes ...
- → 2 available modes: DEVICE mode and PHOTO MEMORY mode
- Light indicator to show the mode currently selected
- → Dimensions: 21 x 6 x 2,6 cm→ Weight (with batteries): 130g

The « TV Photo 100 » remote control with photo memories is designed to be very easy to use: switch between channels and adjust the volume of your TV with its large buttons. And don't hesitate to customise your remote by adding the logos of your favourite TV channels and programmes on its keys.