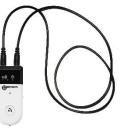

### **ACCESSORIES INCLUDED**

- Earphones (with 3.5mm stereo jack)
- → USB Type C charging cable (5V DC)
- Belt clip
- Lanyard with clamp