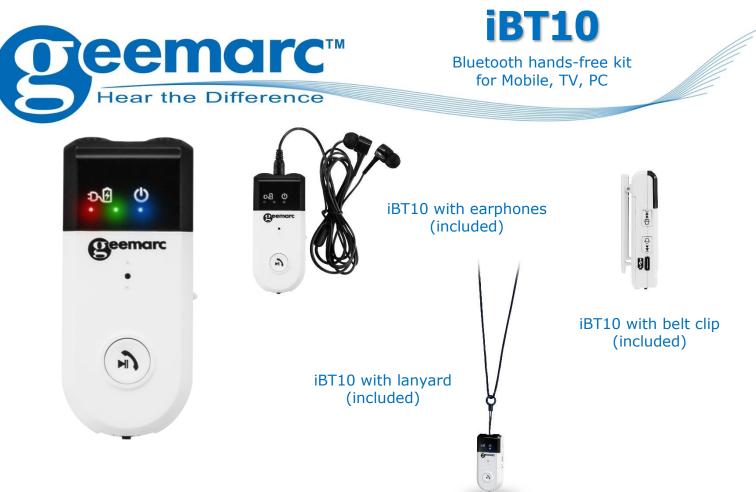

## **FEATURES**

- → Stereo Bluetooth chipset
- Two different listening options: with included earphones or with the neck loop for users of hearing aid with T position (neckloop {iBT10 ML} not included)
- Possibility to connect two Bluetooth device
- → Adjustable volume up to 30dB
- Adjustable tone
- → Wireless range: 10m
- LED battery level indicators
- ➔ USB Type C Charging Port

### **ACCESSORIES INCLUDED**

- Earphones (with 3.5mm stereo jack)
- → USB Type C charging cable (5V DC)
- Belt clip
- Lanyard with clamp