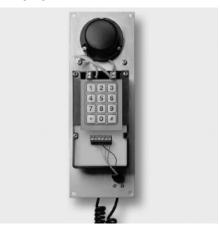

ŀ |  |  |  |
| Handset colours             | ŝ |  |  |  |
| Volume                      | 8 |  |  |  |
| Volume handset              | ( |  |  |  |
| Position of operation       | I |  |  |  |
| Receiver and                |   |  |  |  |
| transmitter capsule         | ( |  |  |  |
| Connection terminals        | l |  |  |  |
| Operation temperature       |   |  |  |  |
| Protection degree           | I |  |  |  |
|                             |   |  |  |  |

24...66 Vdc 19...90 mA 30...90 Vac 15...65 Hz stainless steel V2A illuminated plastic armoured cord or spiral cord Polycarbonate standard black 80 dB(A) can be boosted in 7 steps up to 12 dB(A) mounted upright on the wall electrodynamic capsules up to 1.5 mm<sup>2</sup> -25°C...60°C IP 65 (IEC 60529)



Auxiliary keyboard FernTel-W



# **Order information**

| Туре                         | Name               | Version                                                  |               | Art. no.      |  |
|------------------------------|--------------------|----------------------------------------------------------|---------------|---------------|--|
| FernTel-W                    | weatherproof phone | without keypad with steel armoured handset cord          | handset black | FHF112 644 41 |  |
| FernTel-W                    | weatherproof phone | without keypad with spiral cord                          | handset black | FHF112 644 42 |  |
| FernTel-W                    | weatherproof phone | with illuminated keypad with spiral cord                 | handset black | FHF112 644 32 |  |
| FernTel-W                    |