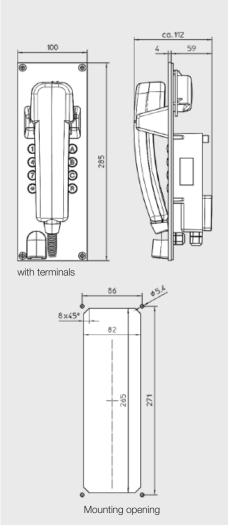

#### Connections

| Supply voltage              |   |  |  |  |
|-----------------------------|---|--|--|--|
| Supply current              |   |  |  |  |
| Ringing alternating current | ( |  |  |  |
| Ringing frequency           |   |  |  |  |
| Mounting plate              | ç |  |  |  |
| Keypad                      | i |  |  |  |
| Handset rest                | ł |  |  |  |
| Handset cord                | â |  |  |  |
| Handset-Housing             | ŀ |  |  |  |
| Handset colours             | ŝ |  |  |  |
| Volume                      | 8 |  |  |  |
| Volume handset              | ( |  |  |  |
| Position of operation       | I |  |  |  |
| Receiver and                |   |  |  |  |
| transmitter capsule         | ( |  |  |  |
| Connection terminals        | l |  |  |  |
| Operation temperature       |   |  |  |  |
| Protection degree           | I |  |  |  |
|                             |   |  |  |  |

24...66 Vdc 19...90 mA 30...90 Vac 15...65 Hz stainless steel V2A illuminated plastic armoured cord or spiral cord Polycarbonate standard black 80 dB(A) can be boosted in 7 steps up to 12 dB(A) mounted upright on the wall electrodynamic capsules up to 1.5 mm<sup>2</sup> -25°C...60°C IP 65 (IEC 60529)