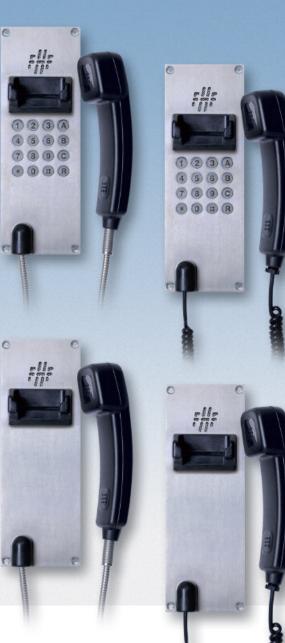

## Built-in Telephone for use in rugged conditions

- Analogue phone for indoor and outdoor use
- Use as an information and emergency call phone
- With or without keypad
- Illuminated keypad
- Protection degree IP 65
- 6 programmable one touch dialling keys

### INFO TELEPHONE

FernTel W the ideal phone for different kind of use.

# **Order information**

| Туре                         | Name               | Version                                                  |               | Art. no.      |  |
|------------------------------|--------------------|----------------------------------------------------------|---------------|---------------|--|
| FernTel-W                    | weatherproof phone | without keypad with steel armoured handset cord          | handset black | FHF112 644 41 |  |
| FernTel-W                    | weatherproof phone | without keypad with spiral cord                          | handset black | FHF112 644 42 |  |
| FernTel-W                    | weatherproof phone | with illuminated keypad with spiral cord                 | handset black | FHF112 644 32 |  |
| FernTel-W                    | weatherproof phone | with illuminated keypad with steel armoured handset cord | handset black | FHF112 644 31 |  |
| Accessories                  |                    |                                                          |               |               |  |
| Housing for surface mounting |                    | for FernTel W                                            |               | FHF118 900 07 |  |