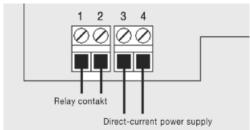

#### **Connection data:**

Current supply PoE acc. to IEEE 802.3af

or 24 ... 48 VDC

Power requirement 1.3 W

Connection LAN RJ45 (10/100 Mbit/s)
Relay contact up to 30 VAC or 60 VDC

2A < 30 VDC 1A > 30 VDC 1A < 30 VAC SIP (RFC3261)