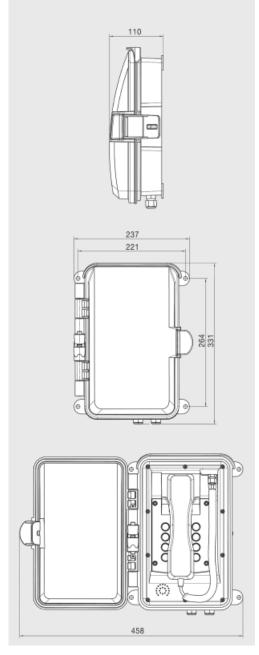

Protocol SIP (RFC3261)
Ringing volume housing cover open

Approx. 90 dB(A)at 1 m distance

housing cover closed

Approx. 65 dB(A)at 1 m distance

Housing Polycarbonate
Height x Width x Depth 330 x 237 x 110 mm

Degree of protection

acc. to IEC60529 IP 66 (closed door)
Cable gland 2x M16 x 1.5
for cable diameters 5 - 9 mm

Optical call indication

and illuminated keypad on/off switchable