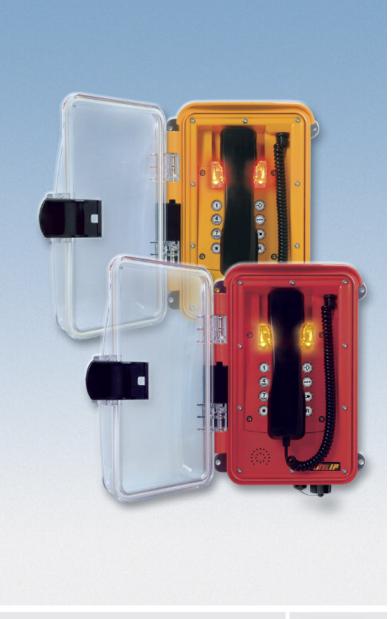

## Weatherproof VoIP Telephone InduTel IP

# Telephone for indoor and outdoor use with protection door

- ▶ Protection degree IP 66 acc. to. IEC 60529
- ► Ambient temperature -40°C bis +55°C
- ► Protocol: SIP (RFC3261)
- ► Codecs: G.711 A-Law, G.711 µ-Law
- ► RJ45 (10/100 Mbit/s)
- With integrated relay contact
- ► Power over Ethernet or 24 V<sub>DC</sub> 48 V<sub>DC</sub>
- Optical call indication
- Illuminated keypad

### **Application**

The telephone InduTel IP of FHF is as stylish for indoor use as it is resistant for outdoor use in areas without explosive atmospheres. The new InduTel IP is the ideal telephone for many different work areas – seawater, high air humidity, dust and not exactly gentle mechanical stress are no problem for it.

Through the protection-door, the handset and keypad are always perfectly protected against contaminations. Administration by FHF Webserver.

Degree of protection

acc. to IEC60529 IP 66 (closed door)
Cable gland 2x M16 x 1.5
for cable diameters 5 - 9 mm

Optical call indication

and illuminated keypad on/off switchable