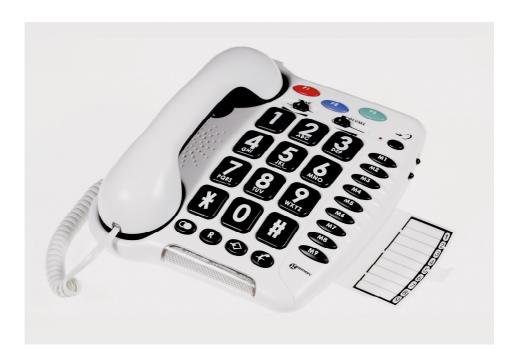

## **CALLING/TALKING**

- → Adjustable receiving volume control : up to 30dB
- → Adjustable receiving tone control : up to 10dB
- Outgoing speech amplification: +/- 4dB
- 3 emergency memories
- 9 one touch memory buttons
- Big button keypad
- Last number redial
- Time break recall
- Mute

## **RINGER**

- Visual ring indicator
- Ringer button Hi / Low / Off

## **TECHNICAL SPECIFICATIONS**

- Wall mountable
- → 20 x 10 x 21 cm
- → 4 x AAA alkaline batteries (not included)