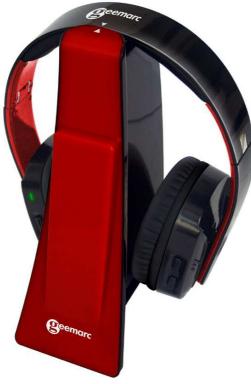

Foldable Wireless Headband for TV, PC's, Mp3 and iPods

Works with hearing aids

- → Built-in Digital treble/bass adjustment (+/-10dB)
- → Balance control left/right
- Clear digital sound, transmission FHSS
- Selection of either stereo or mono mode
- Base plugs directly into your TV or audio device
- Comfortable, lightweight, over-the-head style headset
- Tactile identification on the headset control buttons
- Auto off when there is no signal after 4 minutes
- > Multiple additional headsets can be paired to the same device

## → Digital 2.4G ISM band AFHSS transmission

- → Receiving amplification up to 125dBspl.
- → Frequency response : 40 20 000Hz
- Operating indoor range of up to 50 meters from the transmitter
- Charging time of the battery : 6 hours
- Continuous usage time : 8 hours
- RCA inputs
- Built-in rechargeable lithium battery
- Weight : 260g

## **ACCESSORIES INCLUDED**

- → 1.5m TV cable with stereo jacks 3.5mm/RCA
- → 3.5mm jack to RCA cord adaptor
- Power adaptor