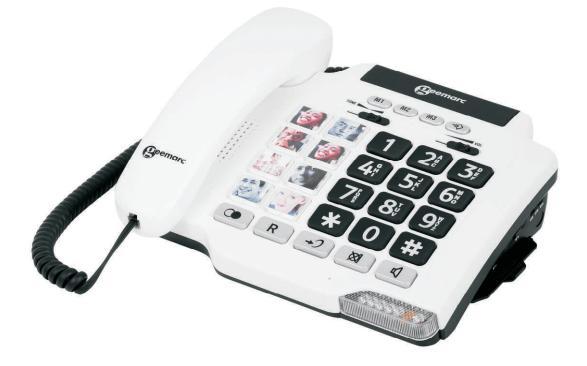

## CALLING/TALKING

Adjustable receiving volume up to 30dB Adjustable receiving tone control +/- 10 dB **Handsfree speakerphone** 3 one touch memory buttons 8 "photo" ID memory buttons (can be customized and replaced) Flash / Redial Mute Big button keypad Extra clear characters for optional contrast Unique ergonomic design for ease of use Redial Pulse / Tone selector

## RINGER

Ringer visual indicator Ringer adjustment: Hi / Low/ Off

## **TECHNICAL SPECIFICATIONS**

Wall mountable Size : 20 x 16 x 7 cm

OPTIONAL EXTRA Earpiece (CLA1)

> **Geemarc** M Telecom SA

Items pictured and details are subject to change at the manufacturer's discretion.